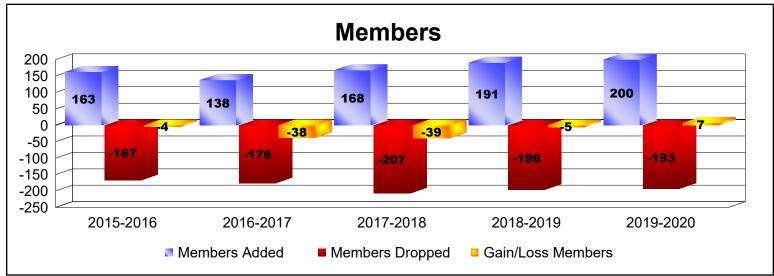

District 201V3 As of June 2020 Cumulative

| Year      | New<br>Clubs | Dropped<br>Clubs | Gain/<br>Loss<br>Clubs | New<br>Members | Charter<br>Members | Reinstate<br>Members | Transfer<br>Members | Total<br>Member<br>Added | Total<br>Members<br>Dropped | Gain/<br>Loss<br>Members |
|-----------|--------------|------------------|------------------------|----------------|--------------------|----------------------|---------------------|--------------------------|-----------------------------|--------------------------|
| 2015-2016 | 0            | 0                | 0                      | 130            | 2                  | 12                   | 19                  | 163                      | -167                        | -4                       |
| 2016-2017 | 0            | 0                | 0                      | 102            | 1                  | 4                    | 31                  | 138                      | -176                        | -38                      |
| 2017-2018 | 0            | 0                | 0                      | 135            | 0                  | 13                   | 20                  | 168                      | -207                        | -39                      |
| 2018-2019 | 1            | -1               | 0                      | 141            | 21                 | 5                    | 24                  | 191                      | -196                        | -5                       |
| 2019-2020 | 2            | -1               | 1                      | 124            | 46                 | 16                   | 14                  | 200                      | -193                        | 7                        |
| Average   | 1            | 0                | 0                      | 126            | 14                 | 10                   | 22                  | 172                      | -188                        | -16                      |