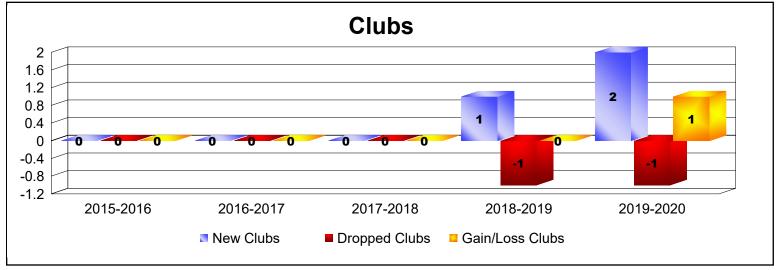

District 201V3 As of June 2020 Cumulative

| Year      | New<br>Clubs | Dropped<br>Clubs | Gain/<br>Loss<br>Clubs | New<br>Members | Charter<br>Members | Reinstate<br>Members | Transfer<br>Members | Total<br>Member<br>Added | Total<br>Members<br>Dropped | Gain/<br>Loss<br>Members |
|-----------|--------------|------------------|------------------------|----------------|--------------------|----------------------|---------------------|--------------------------|-----------------------------|--------------------------|
| 2015-2016 | 0            | 0                | 0                      | 130            | 2                  | 12                   | 19                  | 163                      | -167                        | -4                       |
| 2016-2017 | 0            | 0                | 0                      | 102            | 1                  | 4                    | 31                  | 138                      | -176                        | -38                      |
| 2017-2018 | 0            | 0                | 0                      | 135            | 0                  | 13                   | 20                  | 168                      | -207                        | -39                      |
| 2018-2019 | 1            | -1               | 0                      | 141            | 21                 | 5                    | 24                  | 191                      | -196                        | -5                       |
| 2019-2020 | 2            | -1               | 1                      | 124            | 46                 | 16                   | 14                  | 200                      | -193                        | 7                        |
| Average   | 1            | 0                | 0                      | 126            | 14                 | 10                   | 22                  | 172                      | -188                        | -16                      |